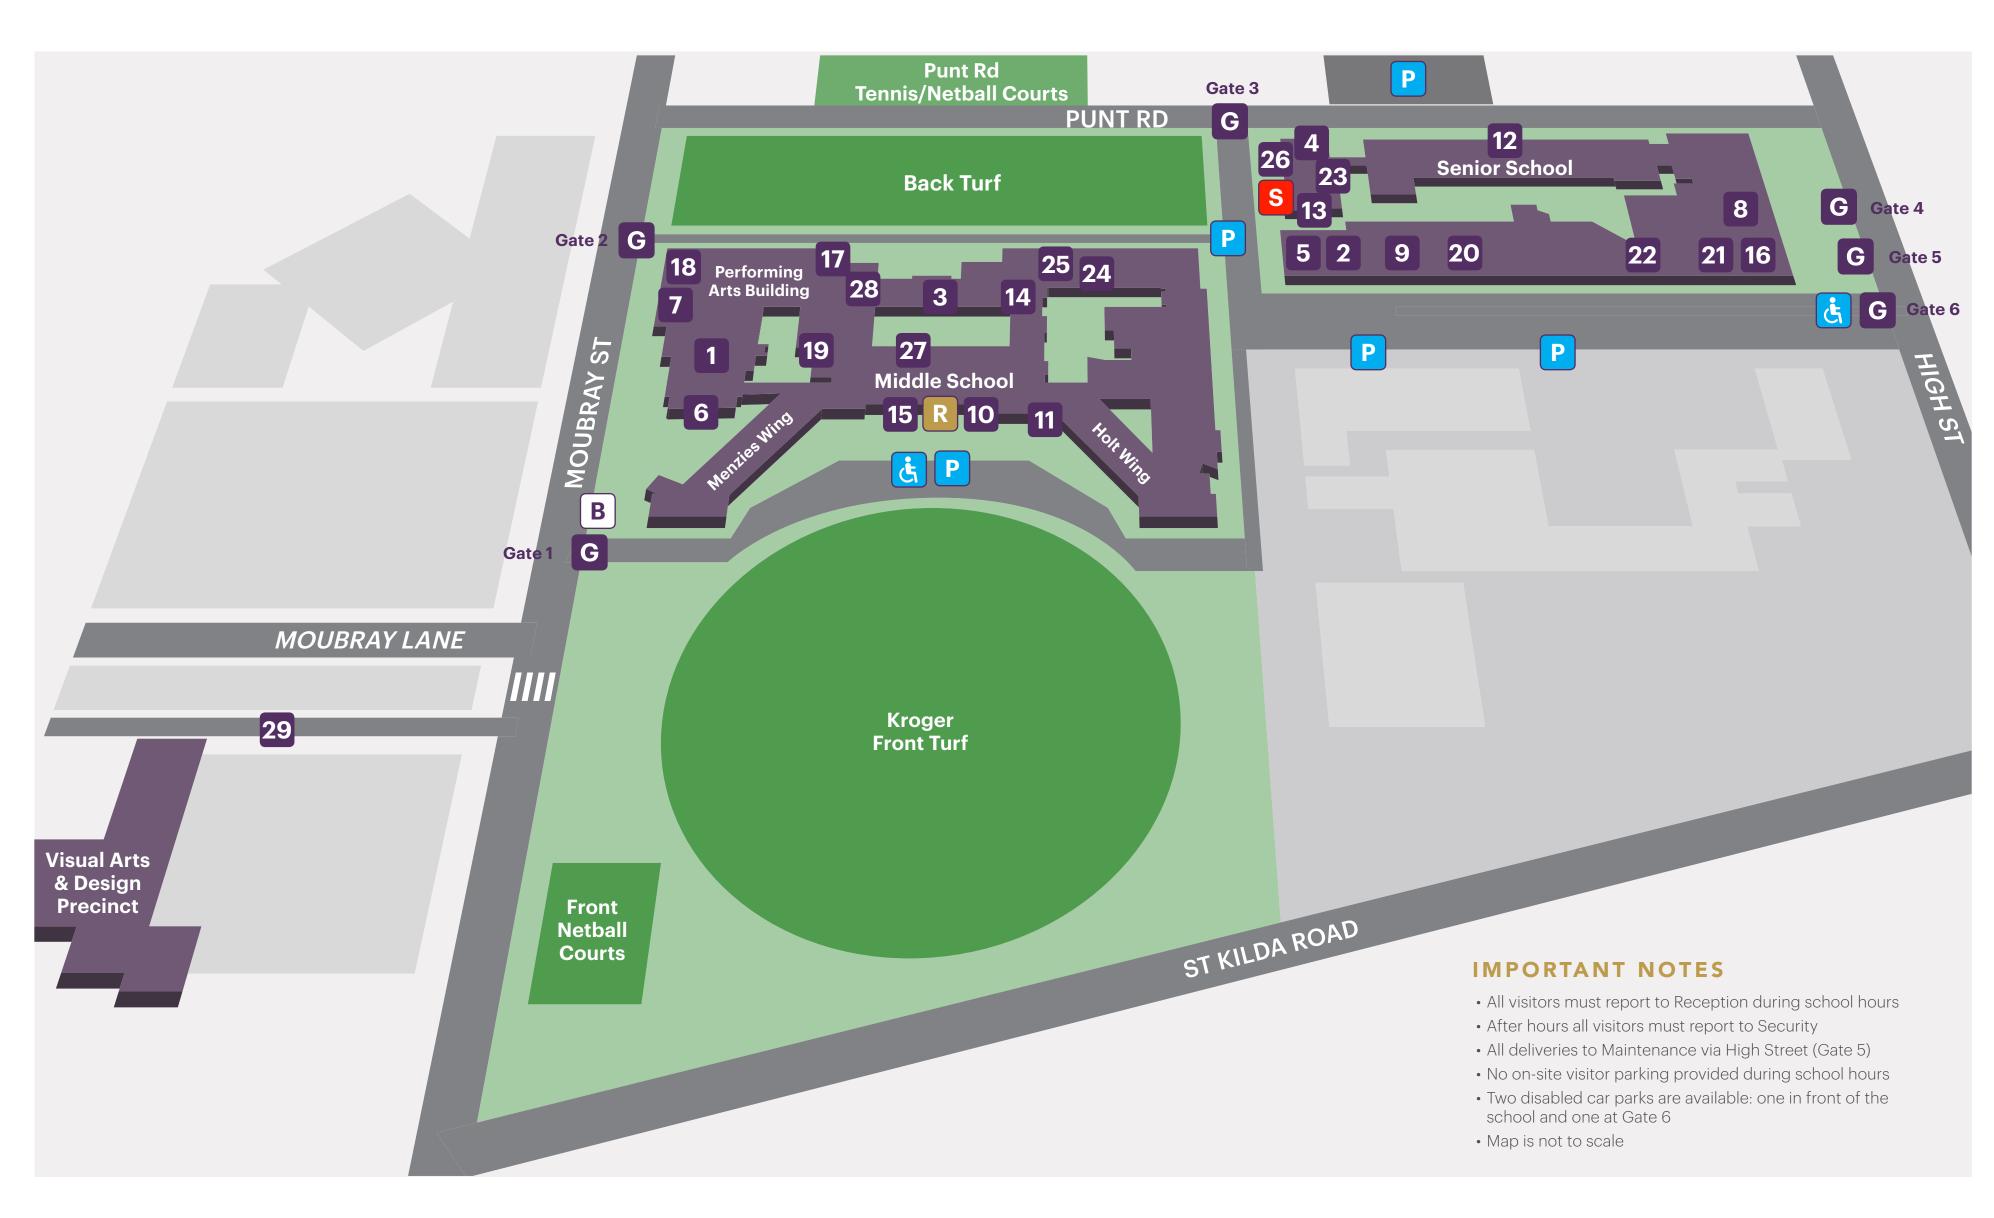

## ST KILDA ROAD CAMPUS

577 St Kilda Road, Melbourne, Victoria 3004 | T: +61 3 8102 6888 | E: stkildaroad@wesleycollege.edu.au

R Reception G Gate B Bus Stop

**S** Security

**Parking** 

Adamson Hall (1st Floor) Admissions Cato Room Chapel (1st Floor) Chaplain Deputy Head of Campus Drama & Dance Studios Games Hall (1st Floor) Gymnasium (1st Floor) Head of Campus Head of Middle School Head of Senior School (1st Floor) 12 Health Centre 13 IT Service Desk 14 Memorial Library (1st Floor) 15 16 Maintenance Middle School Cafeteria 17 Music School (1st & 2nd Floors) 18 Principal 19 Samuel Swimming Pool 20 Senior School Cafeteria (1st Floor) 21 Senior School Lecture Theatre (1st Floor) 22 Second Hand Uniform Shop 23 Sports Directorate Student Services 25 Uniform Shop 26 Waugh Room 27 Wesley History Gallery (1st Floor) 28 Visual Arts & Design Precinct 29