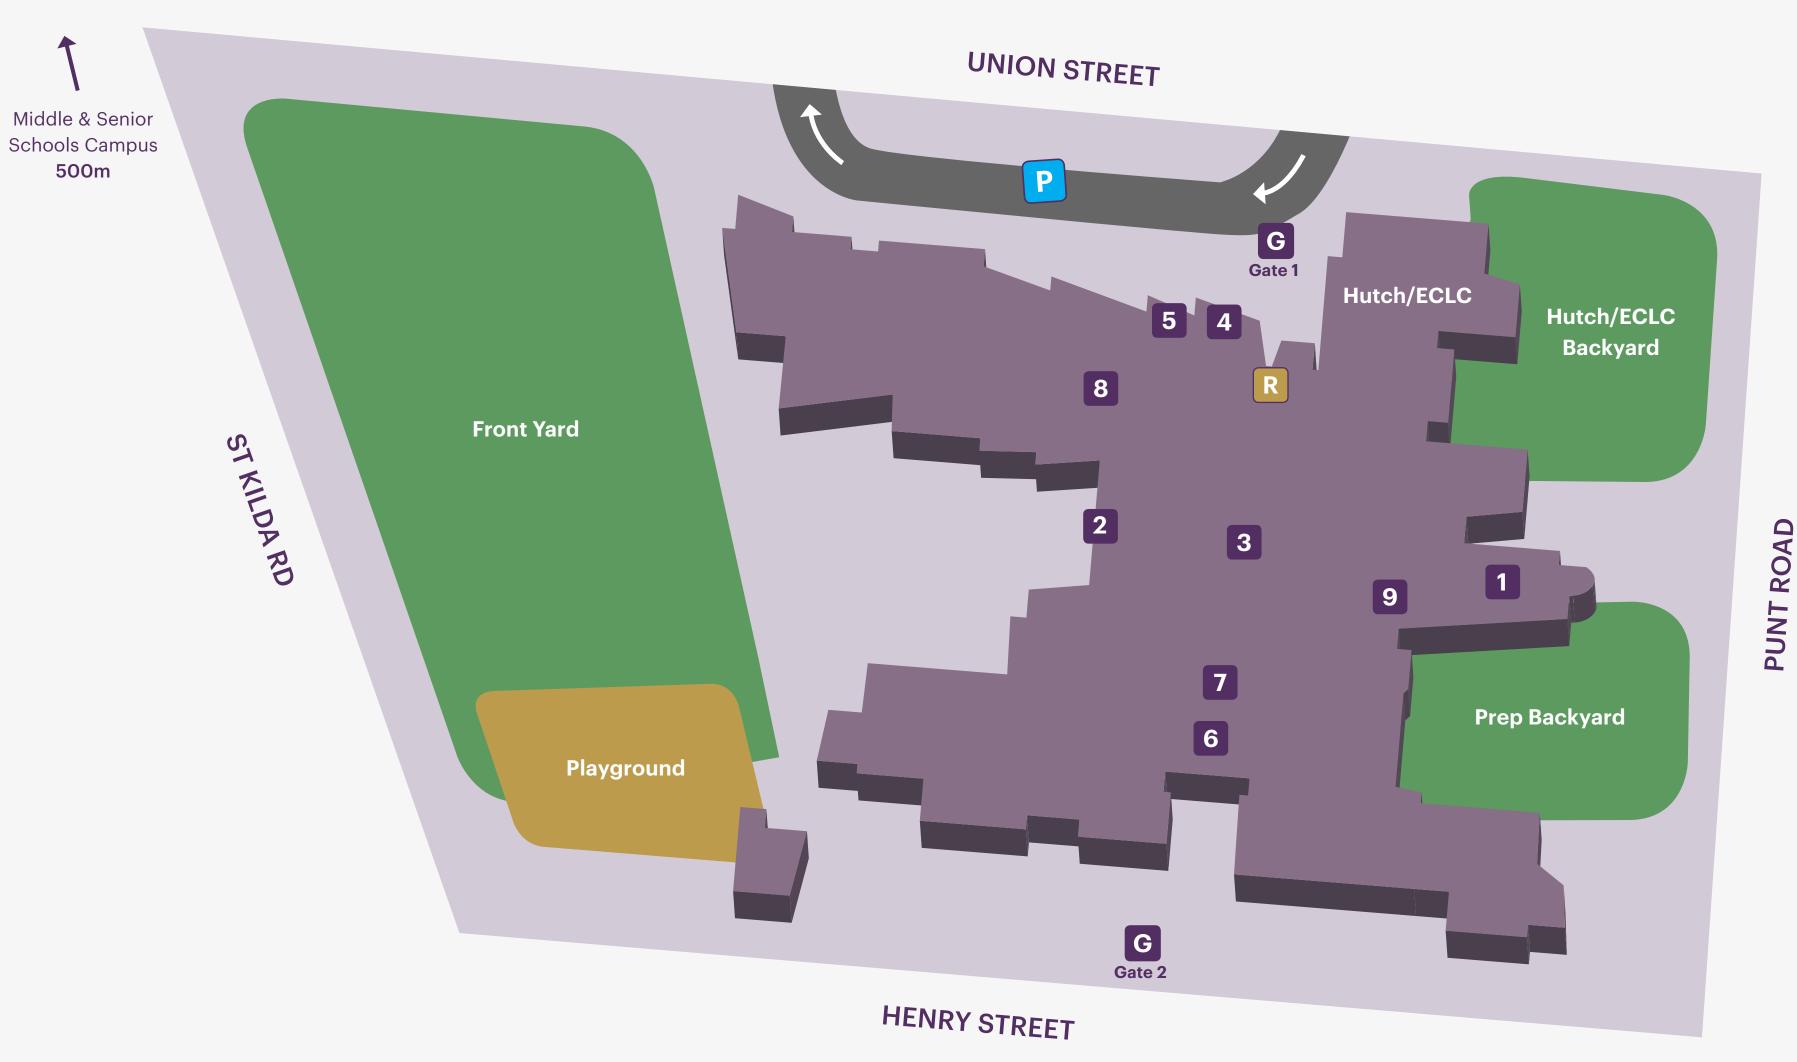

## **ST KILDA ROAD JUNIOR SCHOOL**

625 St Kilda Rd, Melbourne, Victoria 3004 | T: +61 3 8102 6888 | E: stkildaroad@wesleycollege.edu.au

| Gates                  | G |
|------------------------|---|
| Reception              | R |
| Parking                | P |
| Art Studio (1st Floor) | 1 |
| Atrium                 | 2 |
| Great Space            | 3 |
| Head of Junior School  | 4 |
| Health Centre          | 5 |
| Library (1st Floor)    | 6 |
| Multi-Purpose Room     | 7 |
| Music (1st Floor)      | 8 |
| Tuckshop               | 9 |

## **IMPORTANT NOTES**

- All visitors must report to Reception
- Junior School located at 625 St Kilda Rd. Main campus is located two blocks north at 577 St Kilda Rd
- All deliveries to reception (Gate 1)
- No off-street parking provided
- Hutch is the Early Childhood Learning Centre