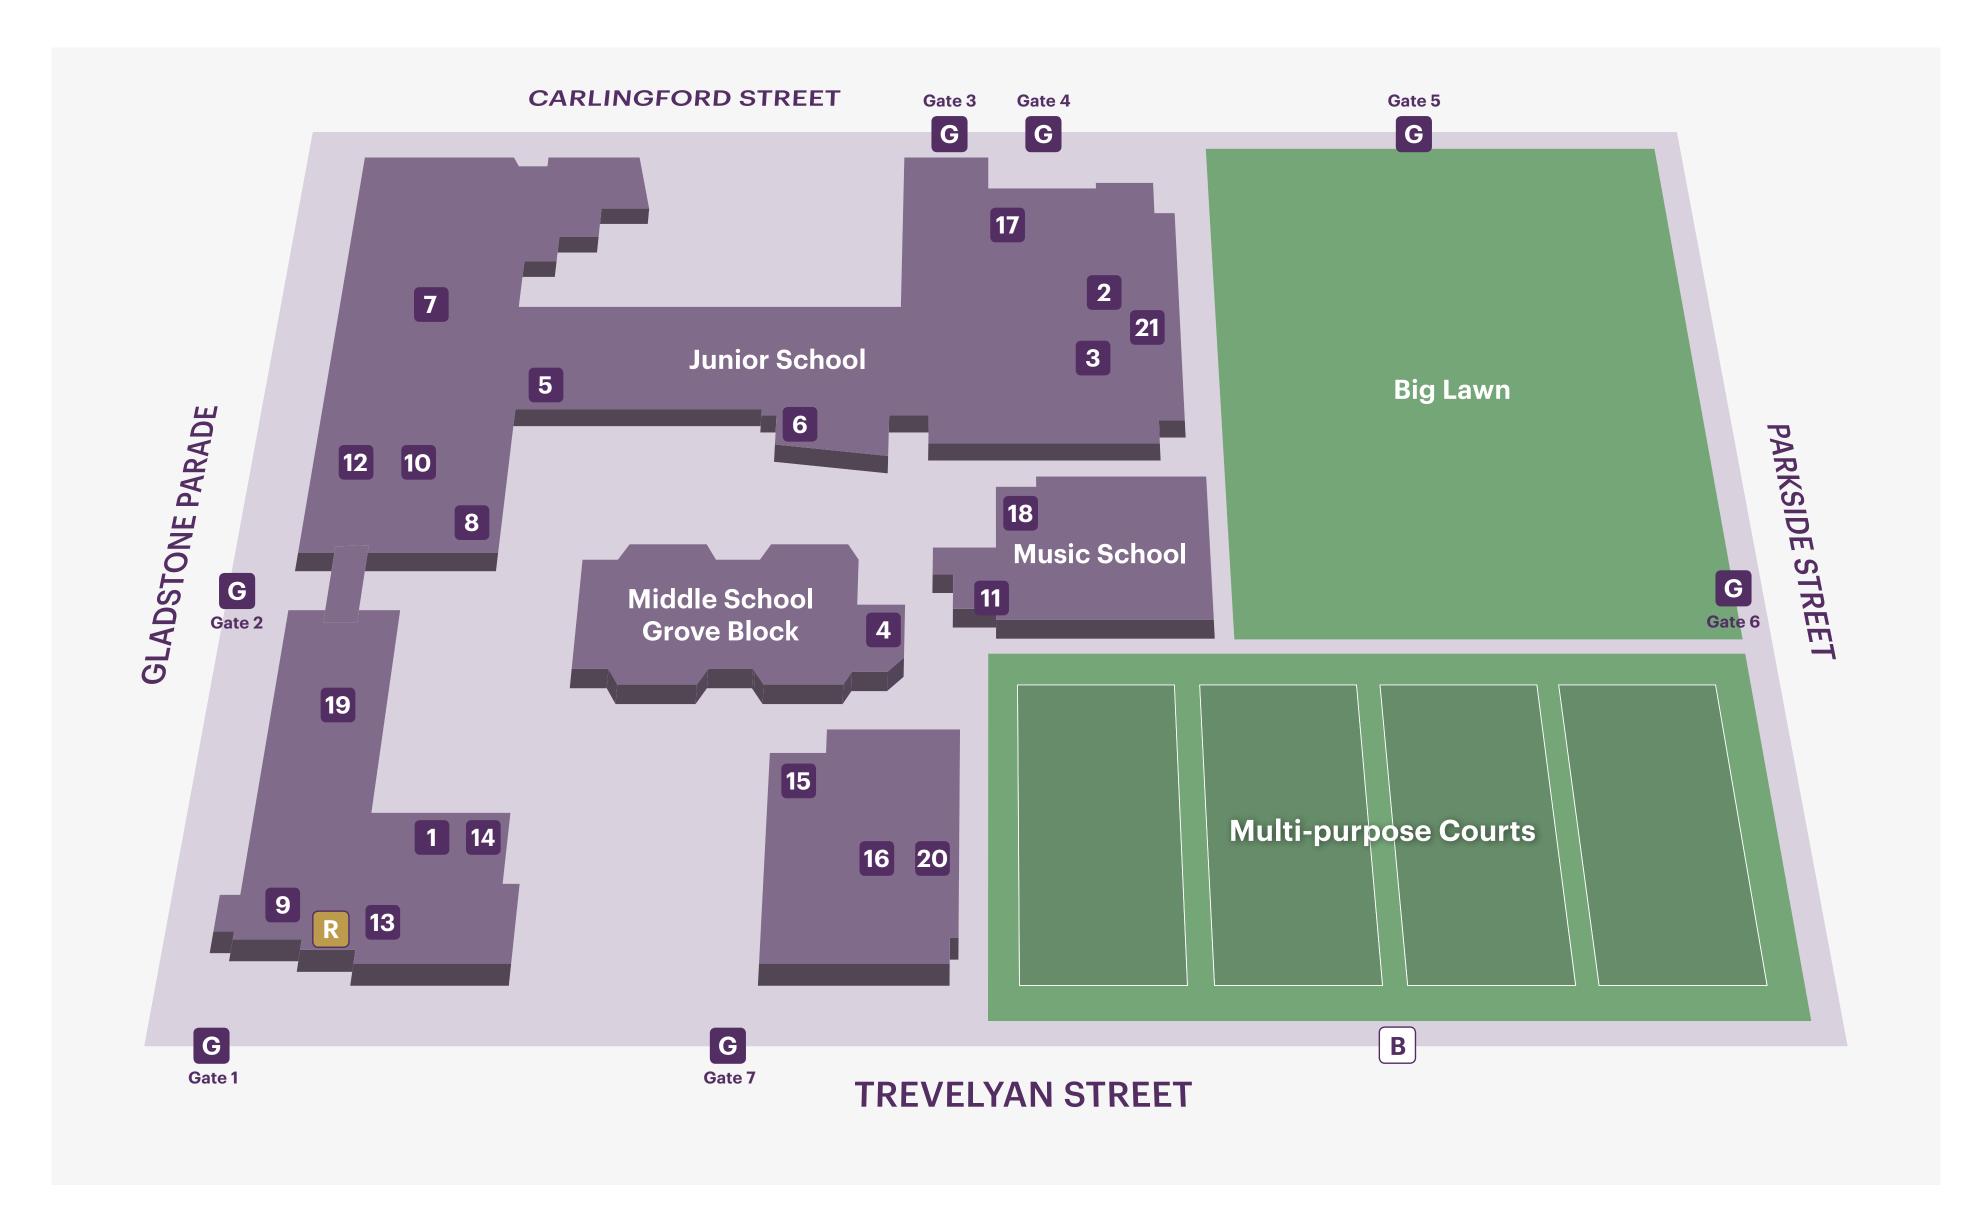

## ELSTERNWICK CAMPUS

5 Gladstone Parade, Elsternwick, Victoria 3185 | T: +61 3 8102 6888 | E: elsternwick@wesleycollege.edu.au

| Gates                          | G  |
|--------------------------------|----|
| Reception                      | R  |
| Bus Stop                       | B  |
| Admissions                     | 1  |
| Art and Design Department      | 2  |
| Barry Sports Hall (1st Floor)  | 3  |
| Cafeteria                      | 4  |
| Counsellor (1st Floor)         | 5  |
| ECLC                           | 6  |
| Fitchett Hall                  | 7  |
| Food Technology Room           | 8  |
| Head of Campus                 | 9  |
| Head of Junior School          | 10 |
| Head of Music                  | 11 |
| Health Centre                  | 12 |
| Head of Middle School          | 13 |
| Head of Student Wellbeing      | 14 |
| IT Department                  | 15 |
| Library                        | 16 |
| Maintenance                    | 17 |
| Music Office                   | 18 |
| Prest Room                     | 19 |
| Science Department (1st Floor) | 20 |
| The Annexe                     | 21 |

## **IMPORTANT NOTES**

- All visitors must report to Reception during school hours
- After hours all visitors must report to After Hours Supervisor
- All deliveries to Maintenance via Carlingford Street (Gate 5)
- No off-street parking provided
- Map not to scale